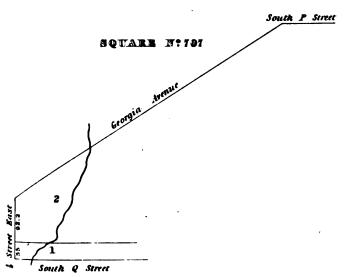

| •     |        |          | 16         |      | 54.7   |
| 54.7      | 6   |       |        |          | 17         |      | 54.7   |
| 54.7 54.7 | 5   | 175.  | 8      |          | 18         |      | 54.1   |
| 5.4.7     | 4   |       |        |          | 19         |      | 54.7   |
| 54.7      | 3   |       |        |          | 20         |      | 54.7   |
| 54.7      | 3   | 175.8 |        |          | 1<br>115.8 |      | 54.7   |

# SQUARE Nº104

|      |   | South of | 195.8  | $\neg$ |
|------|---|----------|--------|--------|
| 4.4  | 6 |          | 7.     | 4.4    |
| ores | 5 |          | 8      | 97.52  |
| D4.7 | 4 | 173.6    | 175.8  | 34.7   |
| B4.1 | 3 |          | 10     | 34.7   |
| 54.1 | 2 | 175.8    | 1118.8 | 34.7   |

#### SQUARE Nº105



# SOUARE Nº106













| · |    |   | · |   |   |
|---|----|---|---|---|---|
|   | ,  |   |   | • | • |
| • |    |   |   |   |   |
| · |    | • |   |   |   |
|   |    |   |   |   |   |
|   |    |   |   |   |   |
|   |    |   |   |   |   |
|   |    |   |   | · |   |
|   |    |   |   |   |   |
|   |    |   |   |   |   |
|   |    |   |   |   |   |
|   |    |   |   |   |   |
|   |    |   |   |   |   |
|   |    |   |   |   |   |
|   | ٠. |   |   |   | , |









South

E Street

2. Street Bast

. • · 



• . 



# SQUARE Nº753



# SQUARE N:754







### SQUARE Nº751



## SQUARE Nº752





|     |   | • |   |   |   |
|-----|---|---|---|---|---|
|     |   | , |   |   |   |
|     | • |   |   |   |   |
|     |   |   |   |   |   |
|     | · |   |   |   |   |
|     |   |   | • |   |   |
|     |   |   |   |   |